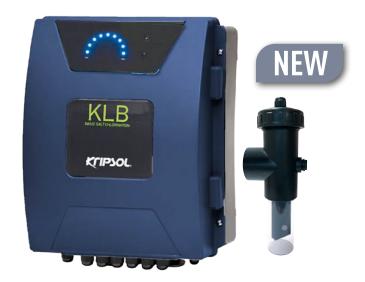

## KLB

## NEW GENERATION SALT CHLORINATOR

Cl Production

Display graphic

- → Salt chlorinator covering a wide range of chlorine production: 8, 16, 22, 33 and 50 g/h/cl
- Production configuration thanks to the LED display
- → Transparent cell for visual checks on production
- → Detection of presence of a pool cover for adjustment of chlorine production
- > Flow detector kit included
- 9 levels possible of chlorine production

## Installation of the cell in piping Installation in a vertical position, on by-pass, at the highest point of the installations

| Description                 | 091014080004       | 091014160004 | 091014220004      | 091014330004 | 091014500004       |
|-----------------------------|--------------------|--------------|-------------------|--------------|--------------------|
| Production in               | 8 g/h              | 16 g/h       | 22 g/h            | 33 g/h       | 50 g/h             |
| Chlorine production         |                    |              | 9 levels possible |              |                    |
| Pool size up to             | 30 m³              | 75 m³        | 100 m³            | 150 m³       | 200 m <sup>3</sup> |
| Salt concentration          |                    |              | 3 to 100 g/L      |              |                    |
| Display                     |                    |              | LED light         |              |                    |
| Protection                  |                    |              | IP 65             |              |                    |
| Superchlorination mode      | •                  | •            | •                 | •            | •                  |
| Manual adjustment of Cl (%) | •                  | •            | •                 | •            | •                  |
| Gas detector                | •                  | •            | •                 | •            | No                 |
| Flow Switch                 | •                  | •            | •                 | •            | •                  |
| Cover detection             | •                  | •            | •                 | •            | •                  |
| Closed pool cover detection |                    |              | Yes               |              |                    |
| Dimensions                  | 400 x 400 x 210 mm |              |                   |              |                    |
| Weight                      | 9 kg               | 9 kg         | 10 kg             | 10 kg        | 10 kg              |
| Alarm                       | Salt level / flow  |              |                   |              |                    |